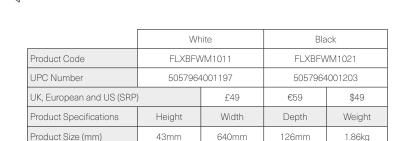

| Carton Dimensions (mm) | 670mm                           | 138mm                 | 52mm | 2.06kg |
|------------------------|---------------------------------|-----------------------|------|--------|
| Carton Contents        | 1 x Wall Mount and Instructions |                       |      |        |
| Country of Manufacture | UK                              | Outer Carton Quantity |      | 4      |