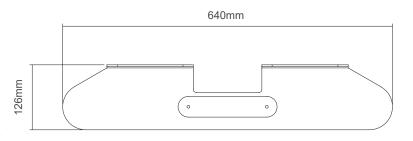

| Carton Dimensions (mm) | 670mm                           | 138mm                 | 52mm | 2.06kg |
|------------------------|---------------------------------|-----------------------|------|--------|
| Carton Contents        | 1 x Wall Mount and Instructions |                       |      |        |
| Country of Manufacture | UK                              | Outer Carton Quantity |      | 4      |