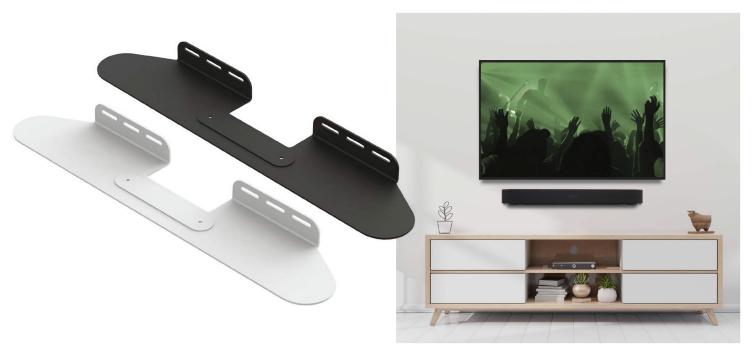

B-FWM Wall Mount for Sonos Beam

\*Sonos is a registered trademark of Sonos Inc.Flexson is not affiliated with Sonos Inc.

Manufactured from steel and finished in either black or white this practical design will enable you to securely mount your Sonos Beam to your wall. There are two fixing points to make sure the Beam stays in place and plenty of access to route the cables you need.

- Simple installation, constructed from high grade steel to securely hold a Sonos Beam.
- Bespoke design securely holds the Sonos Beam
- Access for easy cable routing
- · Precision engineered. Quick and easy to fit
- Available in black or white to perfectly match the Sonos Beam
- High grade-steel construction
- Designed and manufactured in the UK